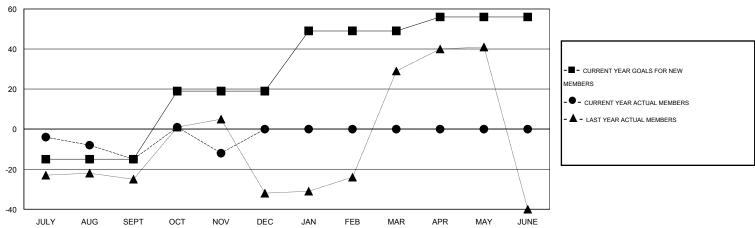

# GMT: Ton Soeters LOCATION TURKEY GMT CA 4

| Clubs                 |                  |           |                  |                  | Members               |                    |                                     |                    |                  |  |
|-----------------------|------------------|-----------|------------------|------------------|-----------------------|--------------------|-------------------------------------|--------------------|------------------|--|
| RESULTS FOR 2016-2017 |                  |           |                  |                  | RESULTS FOR 2016-2017 |                    |                                     |                    |                  |  |
| QUARTER               | NEW CLUB<br>GOAL | NEW CLUBS | DROPPED<br>CLUBS | NET<br>GAIN/LOSS | QUARTER               | NEW MEMBER<br>GOAL | CHARTER AND<br>NEW MEMBERS<br>ADDED | DROPPED<br>MEMBERS | NET<br>GAIN/LOSS |  |
| JULY/AUG/SEPT         | 0                | 0         | 0                | 0                | JULY/AUG/SEPT         | -15                | 8                                   | 23                 | -15              |  |
| OCT/NOV/DEC           | 1                | 0         | 0                | 0                | OCT/NOV/DEC           | 34                 | 23                                  | 20                 | 3                |  |
| JAN/FEB/MAR           | 1                | 0         | 0                | 0                | JAN/FEB/MAR           | 30                 | 0                                   | 0                  | 0                |  |
| APR/MAY/JUNE          | 0                | 0         | 0                | 0                | APR/MAY/JUNE          | 7                  | 0                                   | 0                  | 0                |  |

#### GOALS AND ACTUAL MEMBERS CUMULATIVE

| DROPPED CLUBS: 0 |    | 19 CLUBS OF 62 ADDED 1 OR MORE<br>NEW MEMBERS | GENDER DISTRIBUTION  MALE 520 (42.28%) |              |    |
|------------------|----|-----------------------------------------------|----------------------------------------|--------------|----|
| DROPPED MEMBERS  |    |                                               | FEMALE                                 | 710 (57.72%) |    |
| DECEASED         | 1  | CLICK HERE FOR HEALTH                         | FAMILY UNIT MEMBERS                    |              | 42 |
| OTHER 42         |    | ASSESSMENT DATA                               | HEAD OF HOUSEHOLD                      |              | 21 |
|                  |    |                                               |                                        |              |    |
| TOTAL            | 43 |                                               | NON-HEAD OF HOUSEHOLD                  |              | 21 |