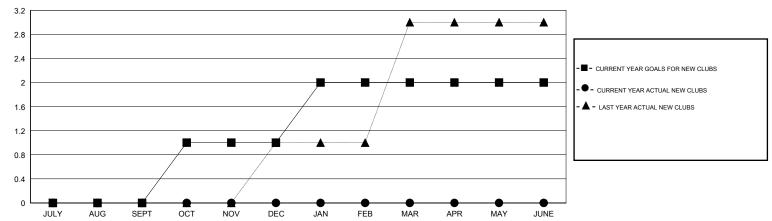

# GMT: Ton Soeters LOCATION TURKEY GMT CA 4

| Clubs                 |                  |           |                  |                  | Members               |                    |                                     |                    |                  |  |
|-----------------------|------------------|-----------|------------------|------------------|-----------------------|--------------------|-------------------------------------|--------------------|------------------|--|
| RESULTS FOR 2016-2017 |                  |           |                  |                  | RESULTS FOR 2016-2017 |                    |                                     |                    |                  |  |
| QUARTER               | NEW CLUB<br>GOAL | NEW CLUBS | DROPPED<br>CLUBS | NET<br>GAIN/LOSS | QUARTER               | NEW MEMBER<br>GOAL | CHARTER AND<br>NEW MEMBERS<br>ADDED | DROPPED<br>MEMBERS | NET<br>GAIN/LOSS |  |
| JULY/AUG/SEPT         | 0                | 0         | 0                | 0                | JULY/AUG/SEPT         | -15                | 8                                   | 23                 | -15              |  |
| OCT/NOV/DEC           | 1                | 0         | 0                | 0                | OCT/NOV/DEC           | 34                 | 23                                  | 20                 | 3                |  |
| JAN/FEB/MAR           | 1                | 0         | 0                | 0                | JAN/FEB/MAR           | 30                 | 0                                   | 0                  | 0                |  |
| APR/MAY/JUNE          | 0                | 0         | 0                | 0                | APR/MAY/JUNE          | 7                  | 0                                   | 0                  | 0                |  |

### GOALS AND ACTUAL NEW CLUBS CUMULATIVE